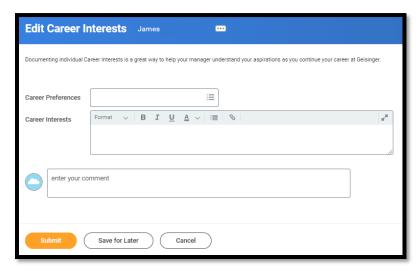

## MANAGE CAREER INTERESTS

From the Home page:

- Navigate to the Profile icon > View Profile. Your employee profile page displays.
- 2. Click the Actions button to open your Related Actions menu.
- 3. Select Talent > Edit Career Interests.
- 4. Click the **prompt** icon to select a Career Preference.
- 5. Enter your career interests.

6. Click **Submit**, then **Done** to complete the submission step.