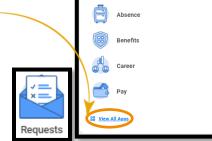

#### REQUEST TO CONTRIBUTE

- 1. Navigate to the Workday homepage.
- 2. Select View All Apps.
- 3. Click Requests.

Your Top Apps

4. Click **Create Request** and click **All**, then **United Way Donation** then click **OK**.